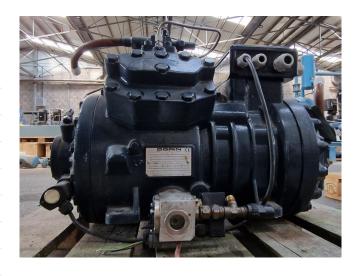

#### **Used Dorin CD2000B**

Used Dorin CD2000B semi-hermetic reciprocating compressor on CO2. The compressor has a displacement of 20,25 m³/h at 50 Hz. Capacity based on a condensing temperature of 10°C. \*Why choose for HOSBV? Were not only the largest used refrigeration specialist in Europe, but also, we deliver all equipment soley if it has passed our extensive quality test and after it has been cleaned industrially. \*If requested we are happy to arrange your shipment.