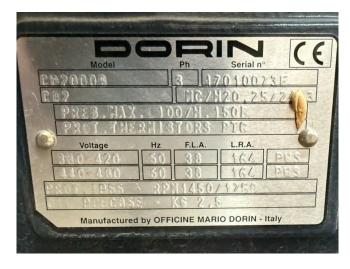

### **Specifications**

| Brand                 | Dorin                  |
|-----------------------|------------------------|
| Туре                  | CD2000B                |
| Refrigerant           | CO2                    |
| kW at -20°C/+40°C     | 51,6*                  |
| kW at -30°C/+40°C     | 33,9*                  |
| kW at -40°C/+40°C     | 21,3*                  |
| Oil level system AC&R | ✓                      |
| Sight Glass           | ✓                      |
| m3 / h                | 50 Hz - 20,25 m³/h     |
| Remarks               | *Capacity based on a   |
|                       | condensing temperature |
|                       | of 10°C                |
| Sizes                 | 700x460x460 mm         |
|                       | (LxWxH)                |
| Stock                 | 1                      |

#### **Used Dorin CD2000B**

Used Dorin CD2000B semi-hermetic reciprocating compressor on CO2. The compressor has a displacement of 20,25 m³/h at 50 Hz. Capacity based on a condensing temperature of 10°C. \*Why choose for HOSBV? Were not only the largest used refrigeration specialist in Europe, but also, we deliver all equipment soley if it has passed our extensive quality test and after it has been cleaned industrially. \*If requested we are happy to arrange your shipment.